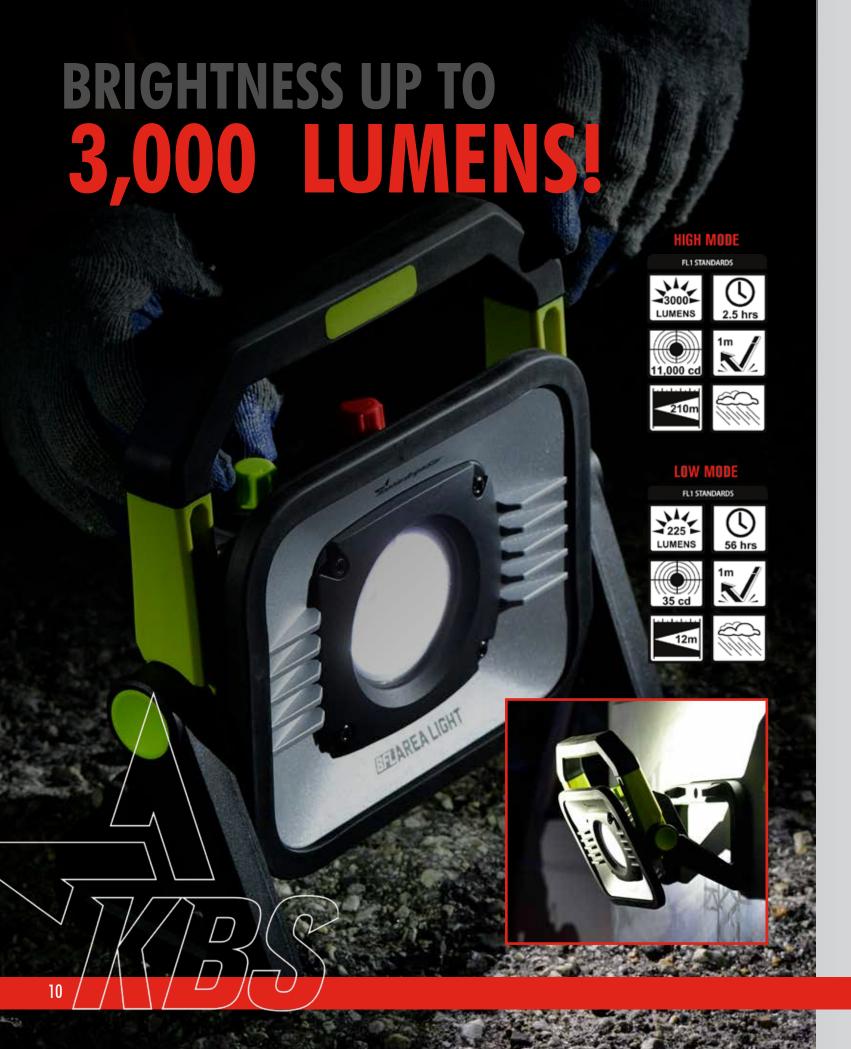

# BFL Area Light

## Rechargeable and Lightweight, Yet It Lights Up An Entire Area With 3000 Lumens.

Dial in the intensity and the color. Illuminate small details, or turn it up for a beam that reaches farther than two football fields. Take it anywhere; it weighs just 3.5lbs.

#### **FEATURES:**

- Rechargeable with USB Port
- Adjustable light output can be set anywhere from 225 lumens to 3000 lumens
- Color adjusts from warm yellow to cool white
- Swivel Base pivots 200°
- Battery Gauge displays state of charge
- Magnet in base attaches to any steel surface
- Runs up to 56 hrs.

#### BFL AREA LIGHT SPECIFICATIONS:

- Powered by Lithium Ion Rechargeable Battery Pack
- Advanced COB LED Technology
- 3000 Lumens (high), 225 Lumens (low),
- 11,000 Candela (high)
- Runs 2.5 hrs. on high, 56 hrs. on low
- Beam Distance reaches 210 Meters (high)
- Weatherproof IPX4
- Polycarbonate Lens