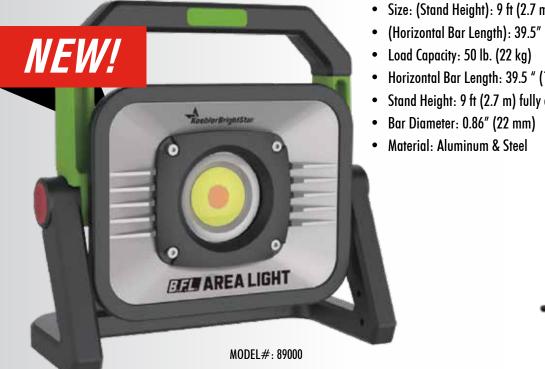

# BFL Area Light

## Rechargeable and Lightweight, Yet It Lights Up An Entire Area With 3000 Lumens.

Dial in the intensity and the color. Illuminate small details, or turn it up for a beam that reaches farther than two football fields. Take it anywhere; it weighs just 3.5lbs.

#### **FEATURES:**

- Rechargeable with USB Port
- Adjustable light output can be set anywhere from 225 lumens to 3000 lumens
- Color adjusts from warm yellow to cool white
- Swivel Base pivots 200°
- Battery Gauge displays state of charge
- Magnet in base attaches to any steel surface
- Runs up to 56 hrs.